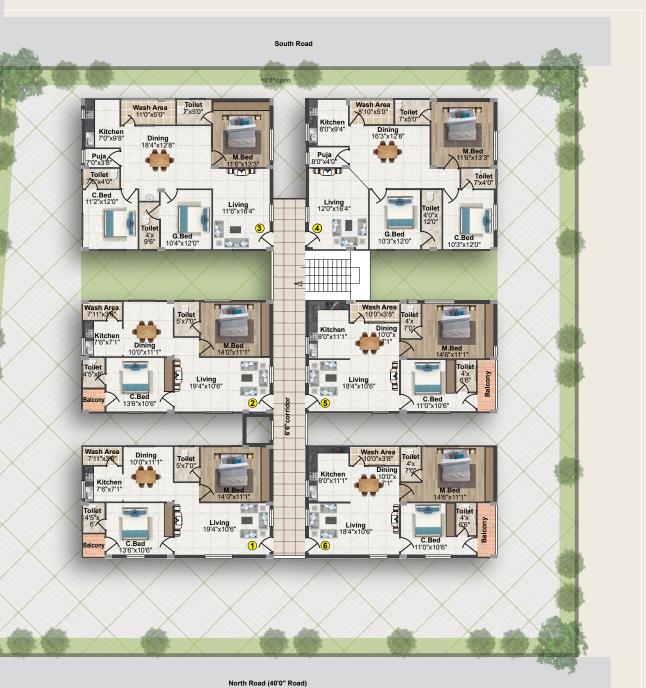

# TYPICAL FLOOR PLAN Area Statement

East Roac

| Flat Number | Туре  | Facing | Built up area | INCL. Comm Area |
|-------------|-------|--------|---------------|-----------------|
| 1, 2        | 2 BHK | West   | 897 Sq.ft.    | 1121 Sq.ft.     |
| 3           | 3 BHK | West   | 1209 Sq.ft.   | 1511 Sq.ft.     |
| 4           | 3 BHK | East   | 1209 Sq.ft.   | 1511 Sq.ft.     |
| 5, 6        | 2 BHK | East   | 897 Sq.ft.    | 1121 Sq.ft.     |