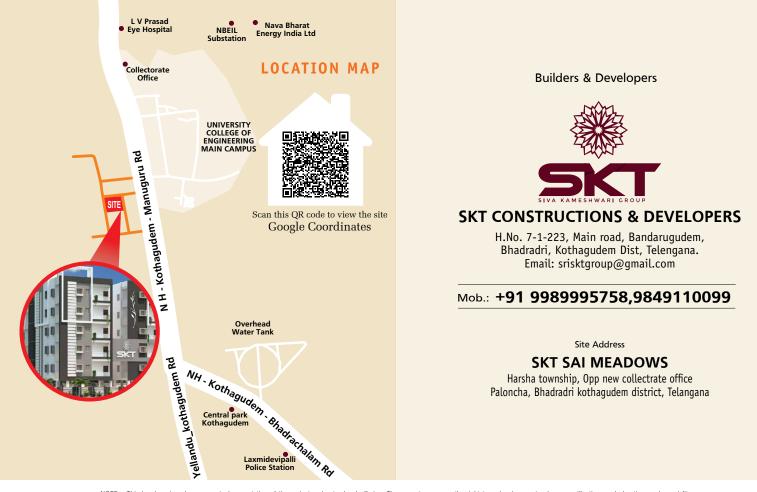

# SKT SAL F

**Builders & Developers** 

### **SKT CONSTRUCTIONS & DEVELOPERS**

H.No. 7-1-223, Main road, Bandarugudem, Bhadradri, Kothagudem Dist, Telengana. Email: srisktgroup@gmail.com

#### Mob.: +91 9989995758,9849110099

#### Site Address

SKT SAI MEADOWS Harsha township, Opp new collectrate office Paloncha, Bhadradri kothagudem district, Telangana The home of everlasting relationships.

NOTE : This brochure is only a conceptual presentation of the project and not a legal offering. The promoters reserve the right to make changes in plans, specifications and elevation as deemed fit.