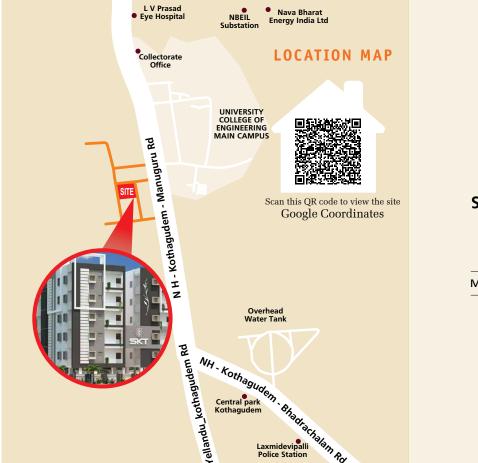

#### Site Address

SKT SAI MEADOWS Harsha township, Opp new collectrate office Paloncha, Bhadradri kothagudem district, Telangana The home of everlasting relationships.

NOTE : This brochure is only a conceptual presentation of the project and not a legal offering. The promoters reserve the right to make changes in plans, specifications and elevation as deemed fit.